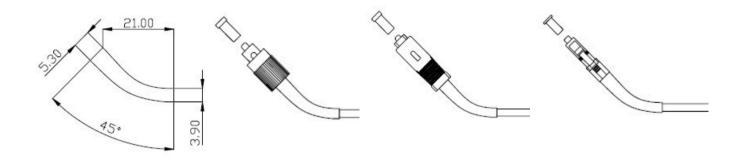

## **45 Degree Boot Fiber Optic Patch Cables**

### **45 Degree Boot Fiber Optic Patch Cables features**

High return loss Low insertion loss Good interchangeability and duplication. Made by high quality ceramic sleeve