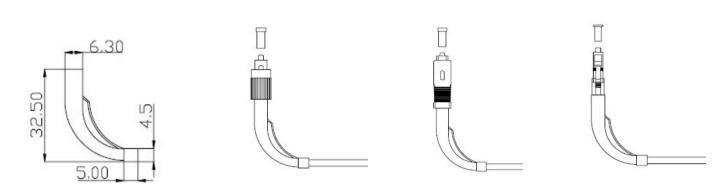

# HuihongFiber.com

## **Huihong Technologies Limited**

Http: www.HuihongFiber.com

### 90 Degree Boot Fiber Optic Patch Cables



### 90 Degree Boot Fiber Optic Patch Cables features

High return loss Low insertion loss Good interchangeability and duplication. Made by high quality ceramic sleeve

#### 90 Degree Boot Fiber Optic Patch Cables specifications:

- Insert Loss: Single mode patch cable: ≤0.3dB Multi mode patch cable: ≤0.3dB
- Return Loss: Single mode patch cord: PC ≤-50 dB; UPC≤-55 dB; APC≤-60dB Multi mode patch cord: ≥20dB
- 3. Duplicated ≤0.1dB
- 4. Interchangeable≤0.2dB
- 5. Inserts pulls out the number of times (time)  $\ge$  1000
- 6. Working Temperature: -25~+70 / -40~+80 /-40~+75
- 7. Color: Single Mode: Yellow, Multi Mode: Orange

For detailed inqiry please contact our sales team at: <u>sales@HuihongFiber.com</u>.